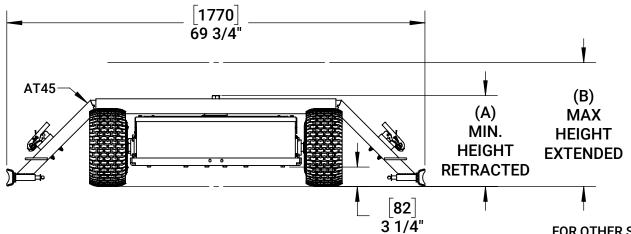

|   | SHORT HEAD<br>(STANDARD) | LONG HEAD<br>(OPTION) |
|---|--------------------------|-----------------------|
| Α | 15 1/8" [384 mm]         | 16 1/2" [420 mm]      |
| В | 20 5/8" [524 mm]         | 22 1/2" [572 mm]      |

FOR OTHER SPECIAL CONFIGURATIONS CONTACT HELITOWCART

PROPRIETARY AND CONFIDENTIAL

THE INFORMATION CONTAINED IN THIS DRAWING IS THE SOLE PROPERTY OF HELITOWCART Inc. ANY REPRODUCTION IN PART OR AS A WHOLE WITHOUT THE WRITTEN PERMISSION OF HELITOWCART Inc. IS DRAUBUTED.