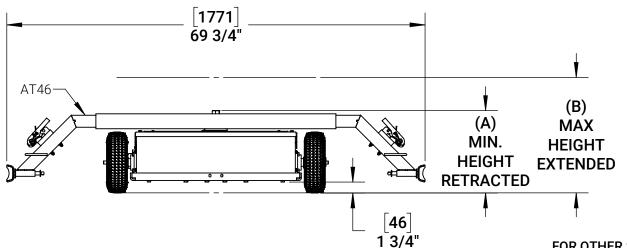

|   |   | SHORT HEAD<br>(STANDARD) | LONG HEAD<br>(OPTION) |
|---|---|--------------------------|-----------------------|
| 1 | 4 | 13 3/4" [350 mm]         | 15 1/8" [385 mm]      |
| E | В | 19 1/4" [489 mm]         | 21 1/8" [536 mm]      |

FOR OTHER SPECIAL CONFIGURATIONS CONTACT HELITOWCART

PROPRIETARY AND CONFIDENTIAL

THE INFORMATION CONTAINED IN THIS DRAWING IS THE SOLE PROPERTY OF HELITOWCART Inc. ANY REPRODUCTION IN PART OR AS A WHOLE WITHOUT THE WRITTEN PERMISSION OF HELITOWCART Inc. IS DROLLIBITED.