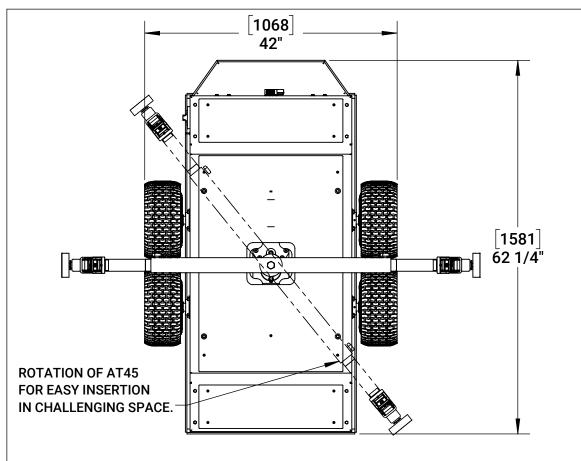

|   | SHORT HEAD<br>(STANDARD) | LONG HEAD<br>(OPTION) |
|---|--------------------------|-----------------------|
| Α | 15 1/8" [384 mm]         | 16 1/2" [420 mm]      |
| В | 20 5/8" [524 mm]         | 22 1/2" [572 mm]      |

FOR OTHER SPECIAL CONFIGURATIONS CONTACT HELITOWCART

PROPRIETARY AND CONFIDENTIAL

THE INFORMATION CONTAINED IN THIS DRAWING IS THE SOLE PROPERTY OF HELITOWCART Inc. ANY REPRODUCTION IN PART OR AS A WHOLE WITHOUT THE WRITTEN PERMISSION OF HELITOWCART Inc. IS DRAUBUTED.