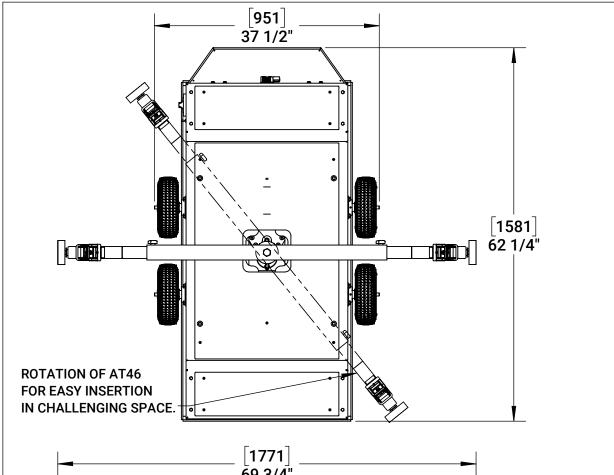

|   |   | SHORT HEAD<br>(STANDARD) | LONG HEAD<br>(OPTION) |
|---|---|--------------------------|-----------------------|
| 1 | 4 | 13 3/4" [350 mm]         | 15 1/8" [385 mm]      |
| E | В | 19 1/4" [489 mm]         | 21 1/8" [536 mm]      |

FOR OTHER SPECIAL CONFIGURATIONS CONTACT HELITOWCART

PROPRIETARY AND CONFIDENTIAL

THE INFORMATION CONTAINED IN THIS DRAWING IS THE SOLE PROPERTY OF HELITOWCART Inc. ANY REPRODUCTION IN PART OR AS A WHOLE WITHOUT THE WRITTEN PERMISSION OF HELITOWCART Inc. IS DROLLIBITED.